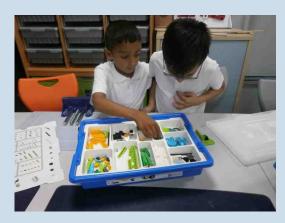

In the Young Engineers we used 'Lego Wedo' to create our own dinosaurs.

We worked with a partner to design our own trap to catch a dinosaur.