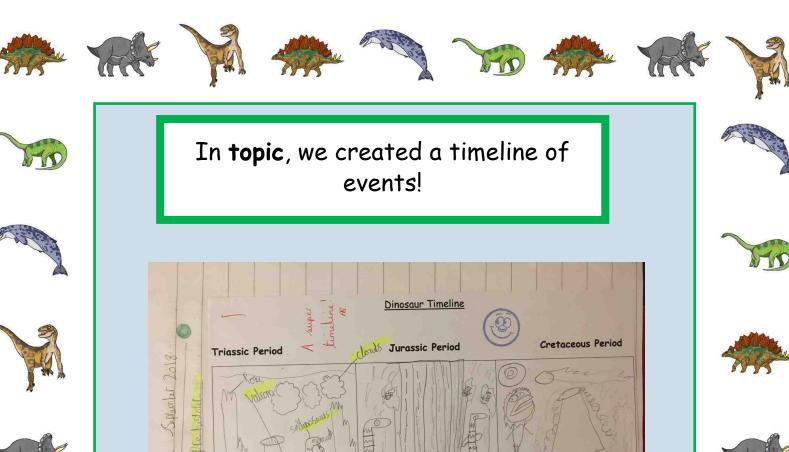

## )\*nosaurs

Year 2

Aufumn 2018

Term 1

We visited West Midlands Safari Park.

We found out lots of amazing facts about dinosaurs!

Which dinosaur do you think had the biggest footprint?

You have sorted plants and animals of