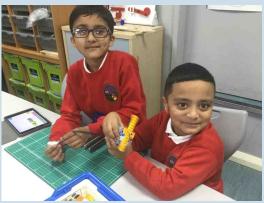

In the Young Engineers we used 'Lego Wedo' to create our own dinosaurs.

We worked with a partner to design our own trap to catch a dinosaur.