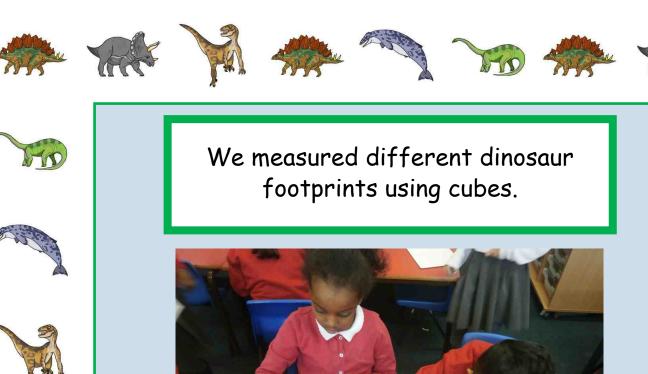

## )\*nosaurs

Year 2

Aufumn 2018

Term 1

We visited West Midlands Safari Park.

We found out lots of amazing facts about dinosaurs!

Which dinosaur do you think had the biggest footprint?

You have sorted plants and animals of