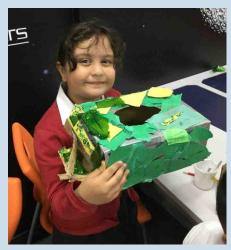

In the Young Engineers we used 'Lego Wedo' to create our own dinosaurs.

We worked with a partner to design our own trap to catch a dinosaur.