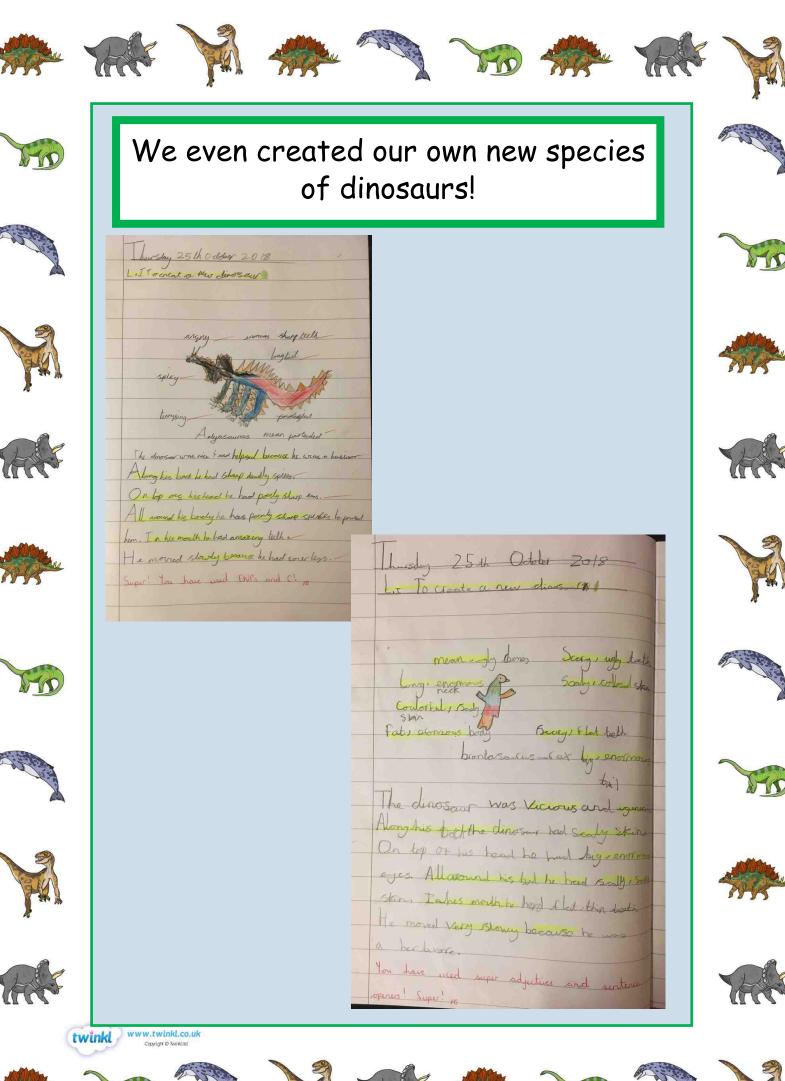

## )\*nosaurs

Year 2



Aufumn 2018

Term 1



We visited West Midlands Safari Park.







We found out lots of amazing facts about dinosaurs!



















































































































Which dinosaur do you think had the biggest footprint?























































































































































You have sorted plants and animals of

























## We investigated what a seed needs to grow!

| Day       | Results             | Observation       |
|-----------|---------------------|-------------------|
| Monday    | Water + light mr    | n Small, brown    |
|           | No water o mi       |                   |
|           | No light o mi       | m                 |
|           | Neither om          |                   |
| Tuesday   | Water + light 10 mm | 10000             |
|           | No water o mi       | n mange