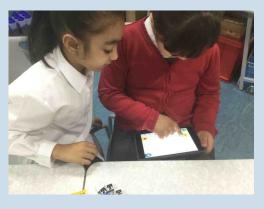

In the Young Engineers we used 'Lego Wedo' to create our own dinosaurs.

We worked with a partner to design our own trap to catch a dinosaur.