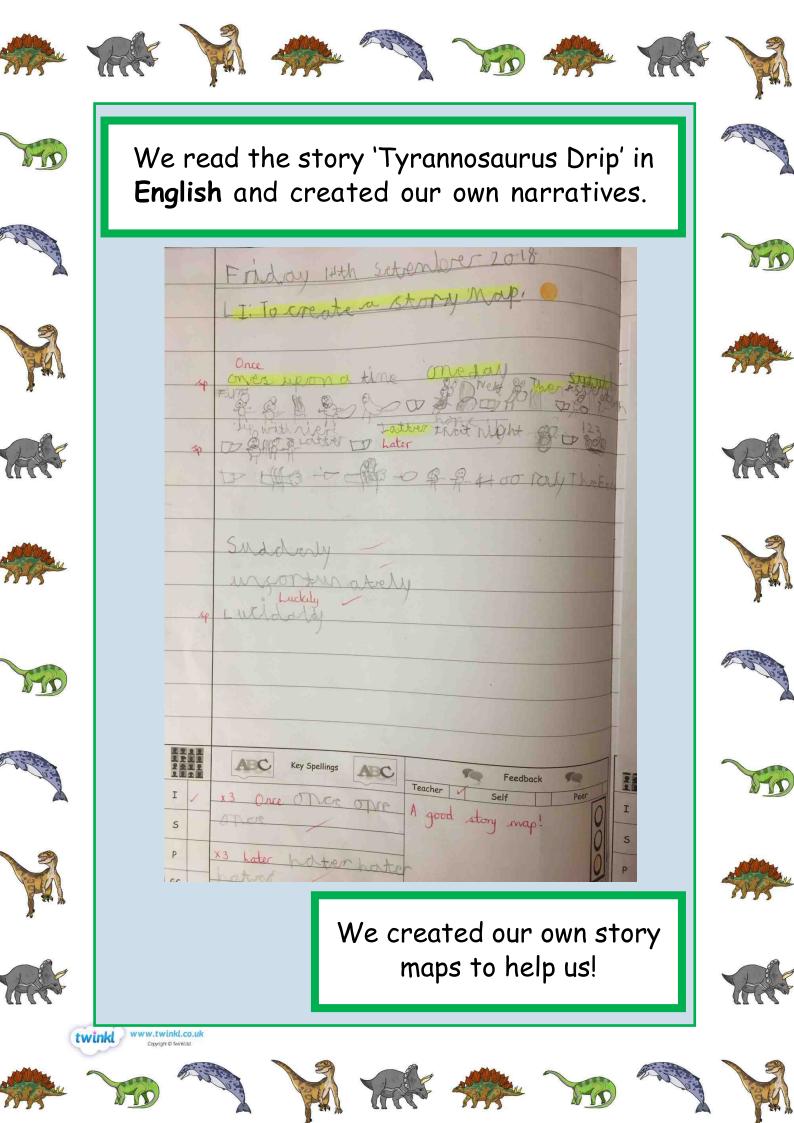

## )\*nosaurs

Year 2



Aufumn 2018

Term 1



We visited West Midlands Safari Park.







We found out lots of amazing facts about dinosaurs!



















































































































Which dinosaur do you think had the biggest footprint?























































































































































You have sorted plants and animals of

























## We investigated what a seed needs to grow!

| Day       | Results             | Observation       |
|-----------|---------------------|-------------------|
| Monday    | Water + light mr    | n Small, brown    |
|           | No water o mi       |                   |
|           | No light o mi       | m                 |
|           | Neither om          |                   |
| Tuesday   | Water + light 10 mm | 10000             |
|           | No water o mi       | n mange from      |
|           | No light 5 mi       |                   |
|           | Neither 0 mr        | n                 |