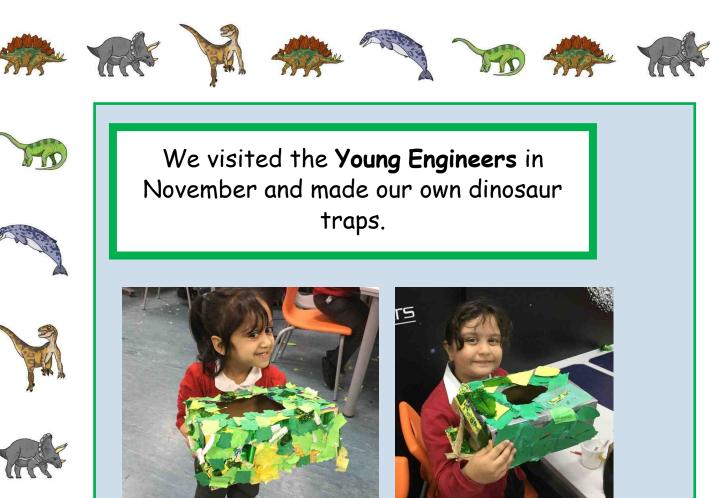

In the Young Engineers we used 'Lego Wedo' to create our own dinosaurs.

We worked with a partner to design our own trap to catch a dinosaur.