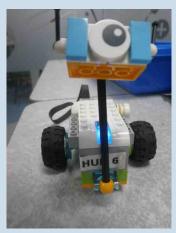

In the Young Engineers we used 'Lego Wedo' to create our own dinosaurs.

We worked with a partner to design our own trap to catch a dinosaur.