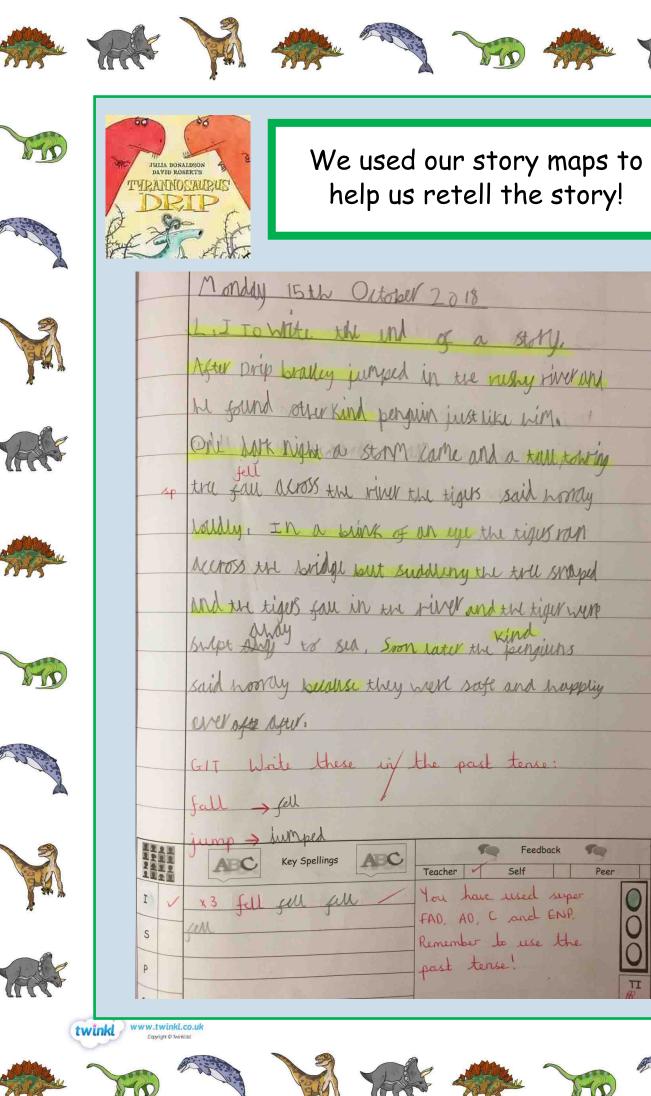

## )\*nosaurs

Year 2

Aufumn 2018

Term 1

We visited West Midlands Safari Park.

We found out lots of amazing facts about dinosaurs!

Which dinosaur do you think had the biggest footprint?

You have sorted plants and animals of