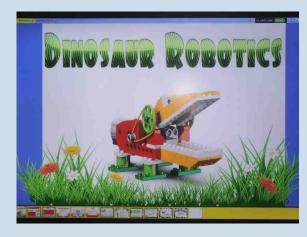

In the Young Engineers we used 'Lego Wedo' to create our own dinosaurs.

We worked with a partner to design our own trap to catch a dinosaur.