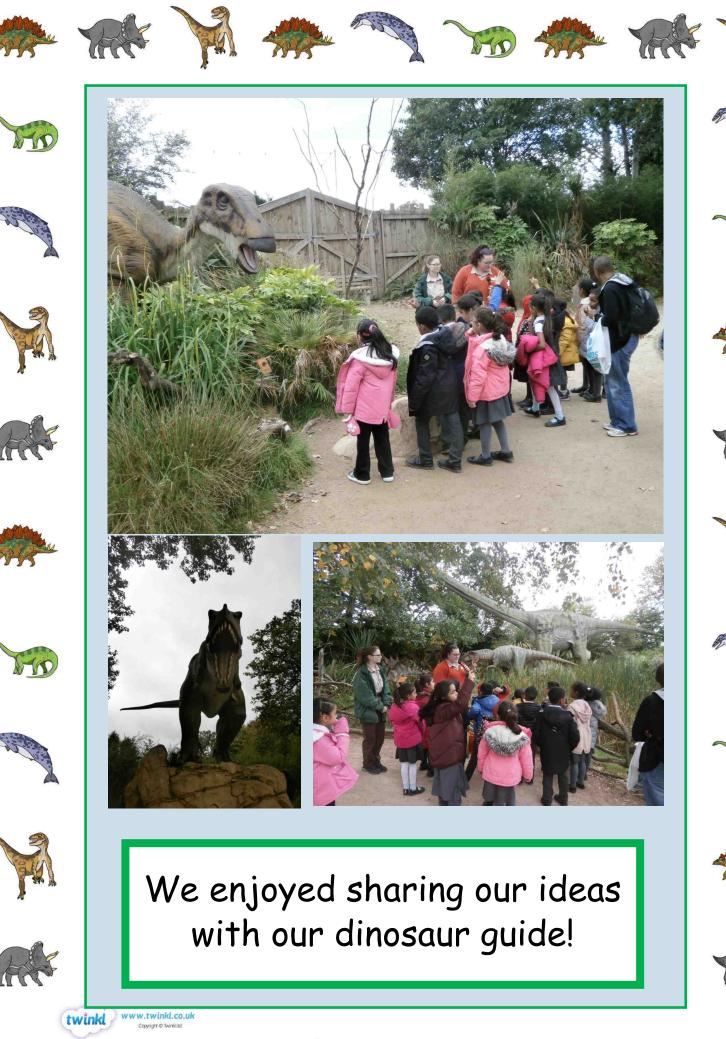

## )\*nosaurs

Year 2

Aufumn 2018

Term 1

We visited West Midlands Safari Park.

We found out lots of amazing facts about dinosaurs!

Which dinosaur do you think had the biggest footprint?

You have sorted plants and animals of