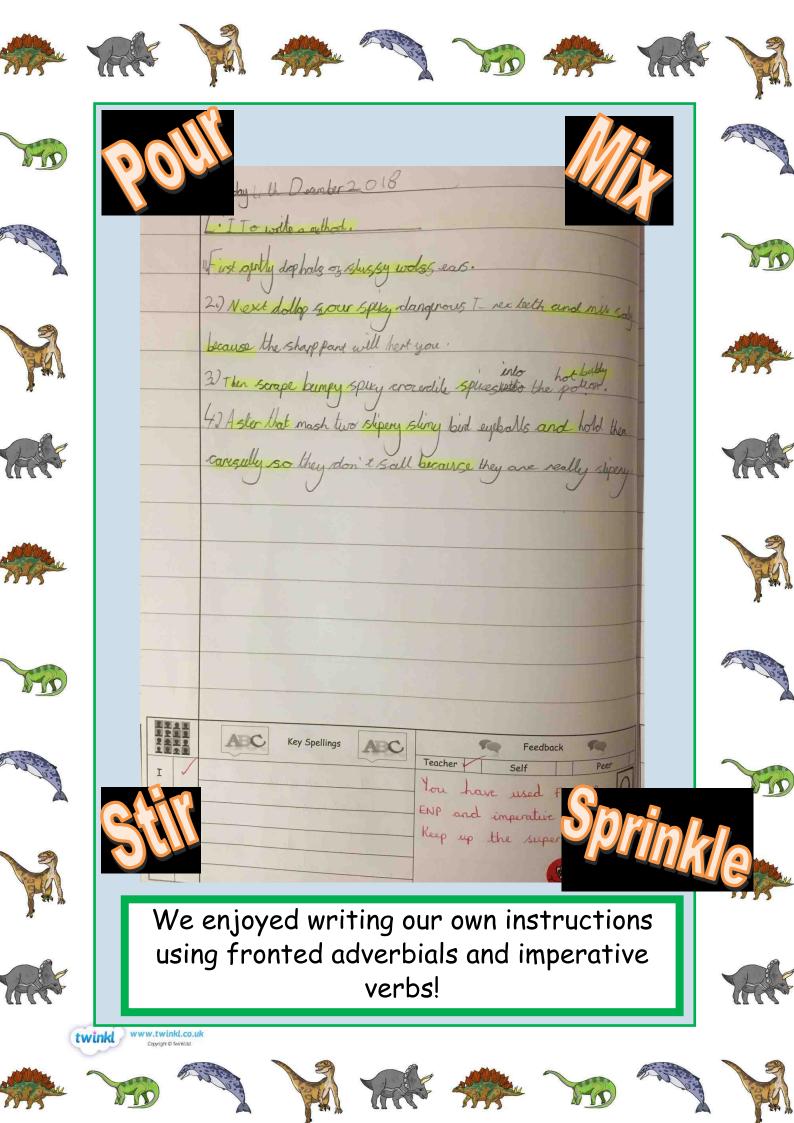

## )\*nosaurs

Year 2



Aufumn 2018

Term 1



We visited West Midlands Safari Park.







We found out lots of amazing facts about dinosaurs!



















































































































Which dinosaur do you think had the biggest footprint?























































































































































You have sorted plants and animals of

























## We investigated what a seed needs to grow!

| Day       | Results             | Observation       |
|-----------|---------------------|-------------------|
| Monday    | Water + light mr    | n Small, brown    |
|           | No water o mi       |                   |
|           | No light o mi       | m                 |
|           | Neither om          |                   |
| Tuesday   | Water + light 10 mm | 10000             |
|           | No water o mi       | n mange from      |
|           | No light 5 mi       |                   |
|           | Neither 0 mr        | n                 |
| Wednesday | Water + light 25mm  | n Growing green   |
|           | No water o mr       | n No growth