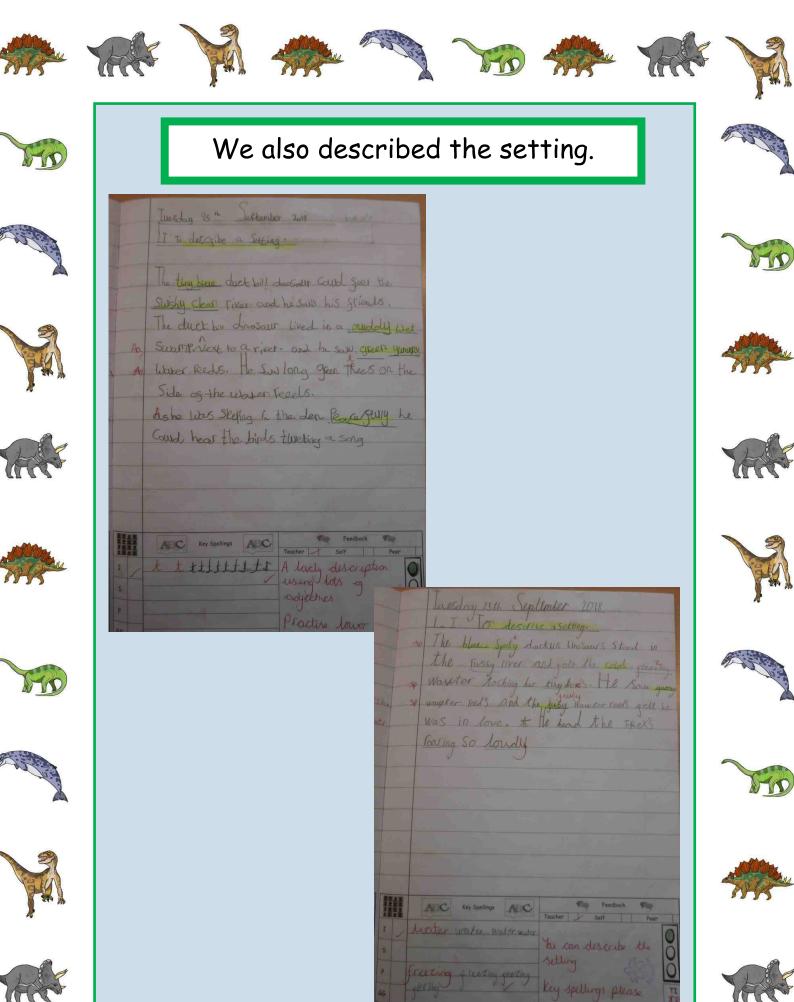

## )\*nosaurs

Year 2



Aufumn 2018

Term 1



We visited West Midlands Safari Park.







We found out lots of amazing facts about dinosaurs!



















































































































Which dinosaur do you think had the biggest footprint?























































































































































You have sorted plants and animals of

























## We investigated what a seed needs to grow!

| Day       | Results             | Observation       |
|-----------|---------------------|-------------------|
| Monday    | Water + light mr    | n Small, brown    |
|           | No water o mi       |                   |
|           | No light o mi       | m                 |
|           | Neither om          |                   |
| Tuesday   | Water + light 10 mm | 10000             |
|           | No water o mi       | n mange from      |
|           | No light 5 mi       |                   |
|           | Neither 0 mr        | n                 |
| Wednesday | Water + light 25mm  | n Growing green   |
|