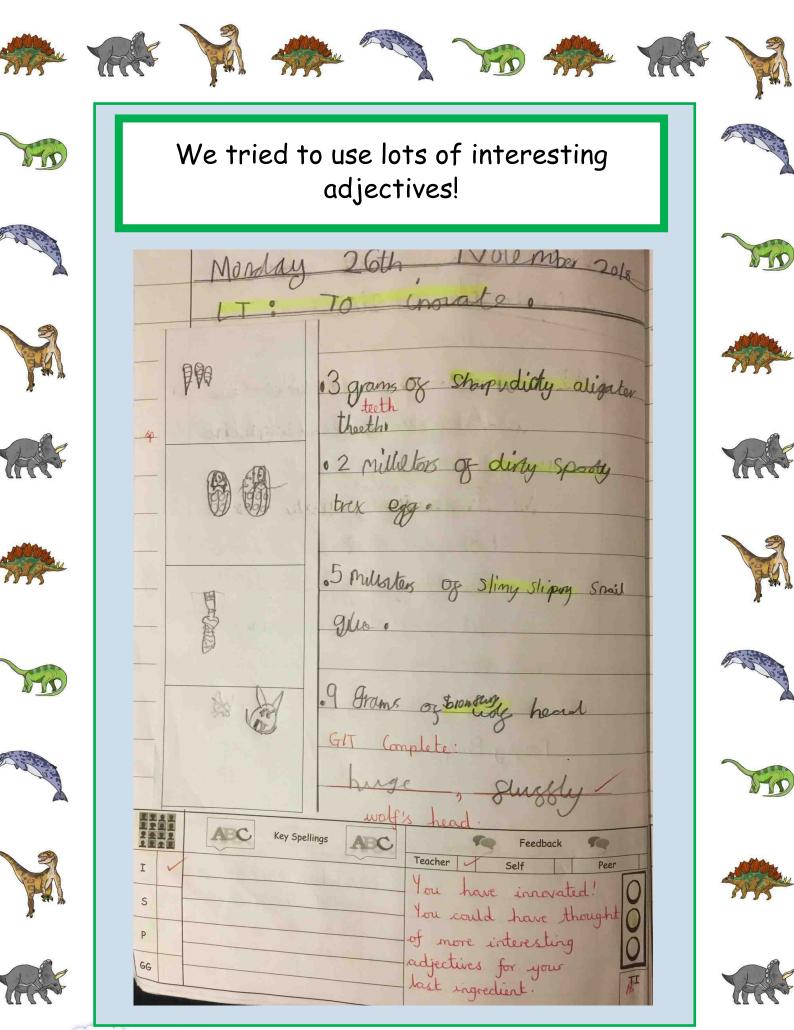

## )\*nosaurs

Year 2



Aufumn 2018

Term 1



We visited West Midlands Safari Park.







We found out lots of amazing facts about dinosaurs!



















































































































Which dinosaur do you think had the biggest footprint?























































































































































You have sorted plants and animals of

























## We investigated what a seed needs to grow!

| Day       | Results             | Observation       |
|-----------|---------------------|-------------------|
| Monday    | Water + light mr    | n Small, brown    |
|           | No water o mi       |                   |
|           | No light o mi       | m                 |
|           | Neither om          |                   |
| Tuesday   | Water + light 10 mm | 10000             |
|           | No water o mi       | n mange from      |
|           | No light 5 mi       |                   |
|           | Neither 0 mr        | n                 |
| Wednesday | Water + light 25mm  | n Growing green   |
|           | No water o mr