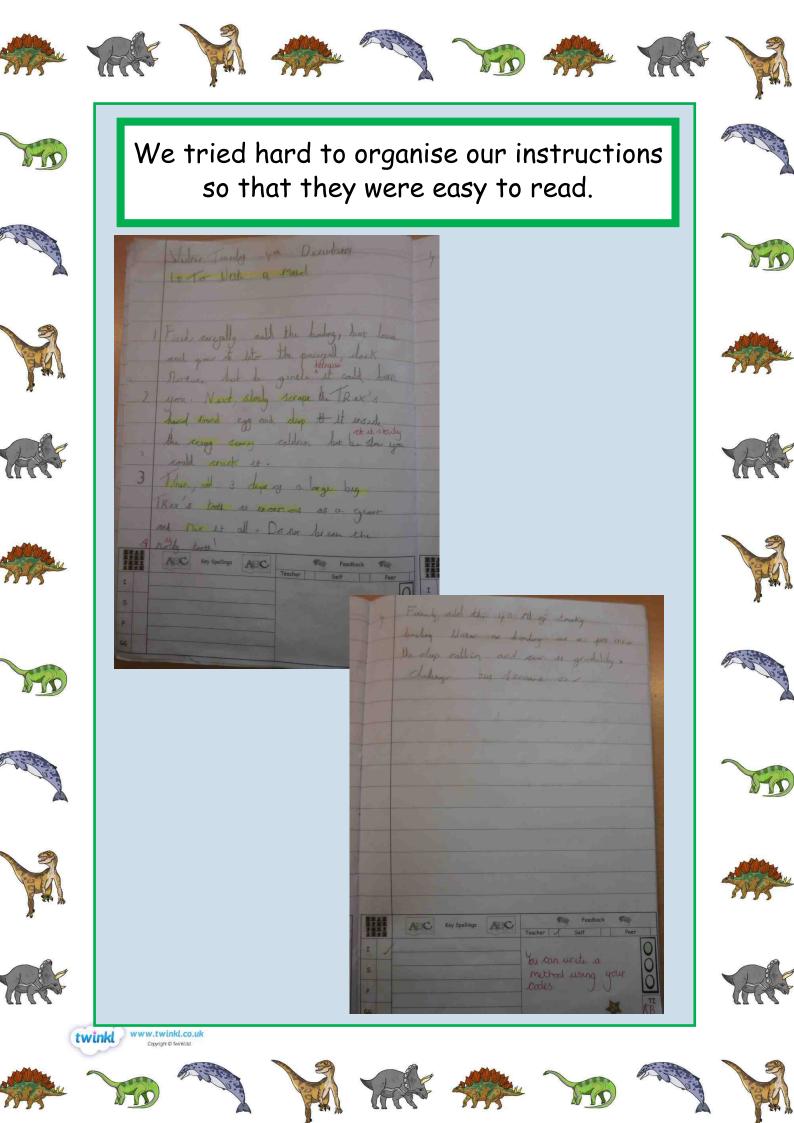

## )\*nosaurs

Year 2

Aufumn 2018

Term 1

We visited West Midlands Safari Park.

We found out lots of amazing facts about dinosaurs!

Which dinosaur do you think had the biggest footprint?

You have sorted plants and animals of