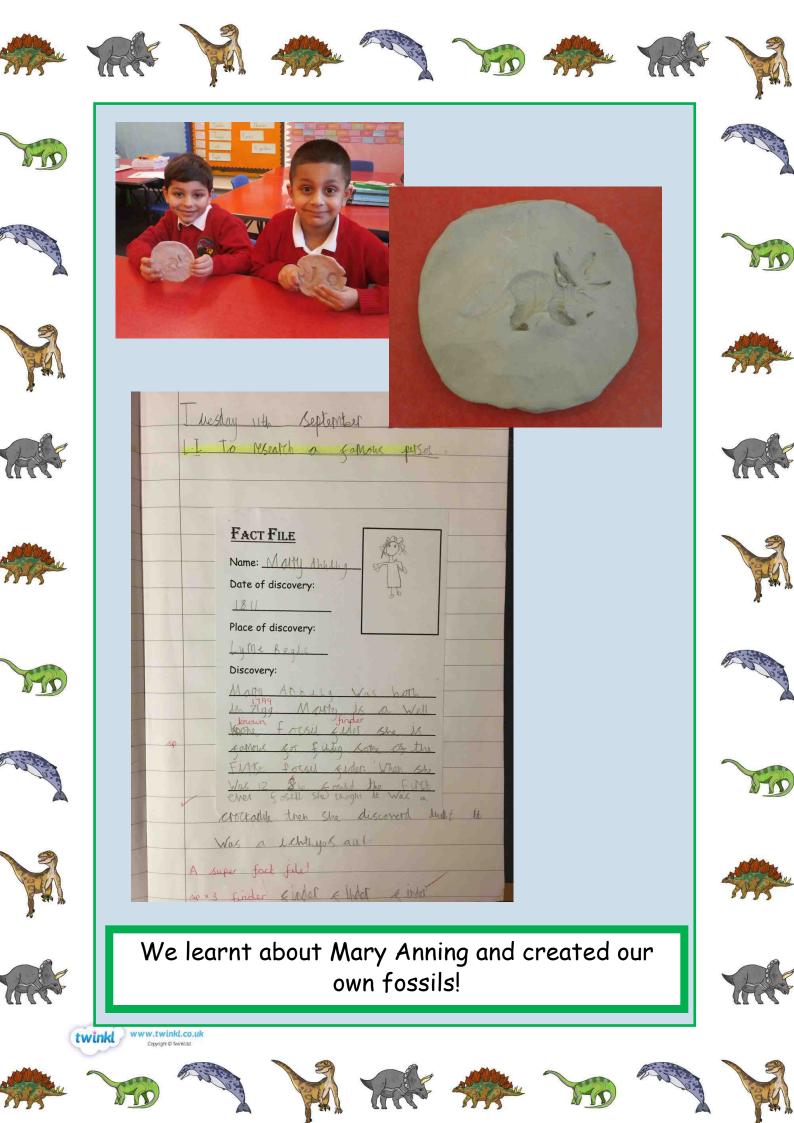

## )\*nosaurs

Year 2



Aufumn 2018

Term 1



We visited West Midlands Safari Park.







We found out lots of amazing facts about dinosaurs!



















































































































Which dinosaur do you think had the biggest footprint?























































































































































You have sorted plants and animals of

























## We investigated what a seed needs to grow!

| Day       | Results             | Observation       |
|-----------|---------------------|-------------------|
| Monday    | Water + light mr    | n Small, brown    |
|           | No water o mi       |                   |
|           | No light o mi       | m                 |
|           | Neither om          |                   |
| Tuesday   | Water + light 10 mm | 10000             |
|           | No water o mi       | n mange from      |
|