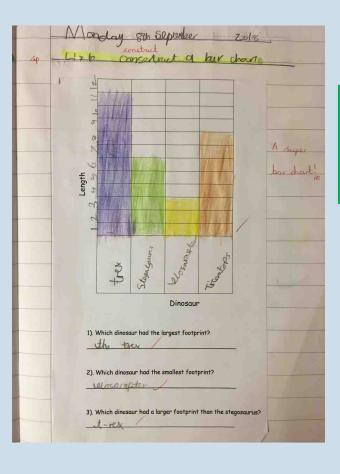

## )\*nosaurs

Year 2

Aufumn 2018

Term 1

We visited West Midlands Safari Park.

We found out lots of amazing facts about dinosaurs!

Which dinosaur do you think had the biggest footprint?

You have sorted plants and animals of