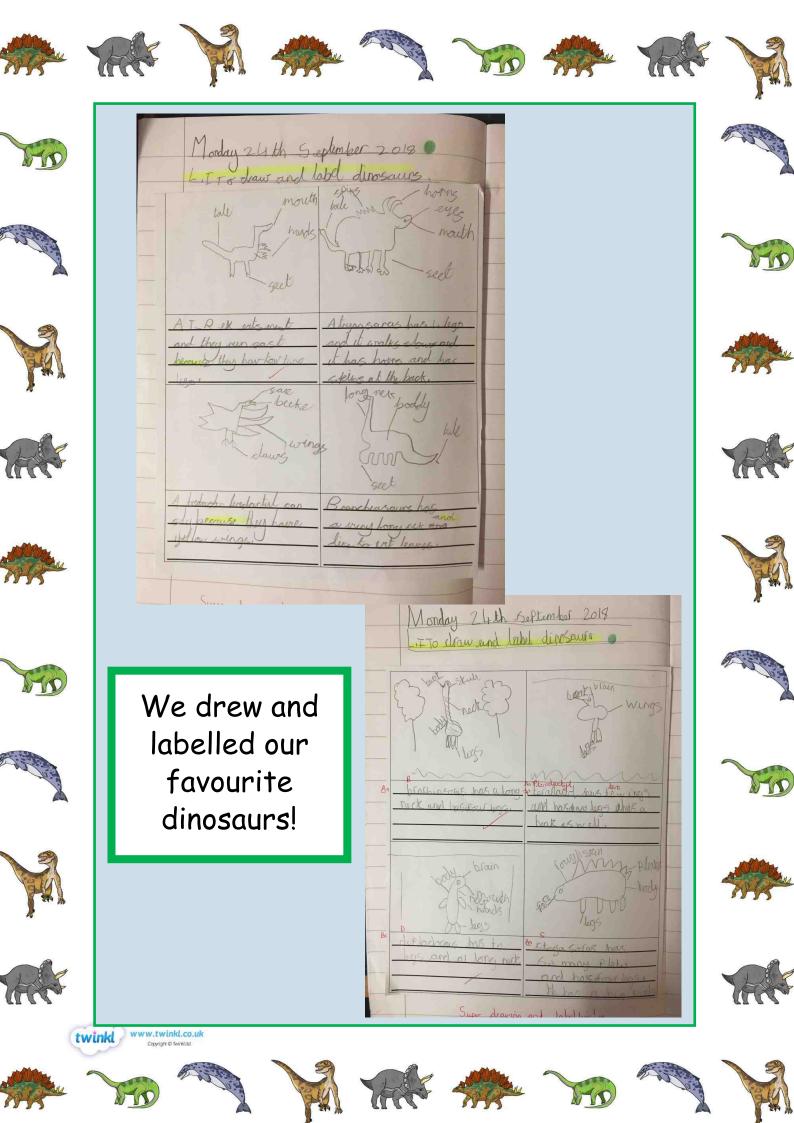

## )\*nosaurs

Year 2



Aufumn 2018

Term 1



We visited West Midlands Safari Park.







We found out lots of amazing facts about dinosaurs!



















































































































Which dinosaur do you think had the biggest footprint?























































































































































You have sorted plants and animals of

























## We investigated what a seed needs to grow!

| Day       | Results             | Observation       |
|-----------|---------------------|-------------------|
| Monday    | Water + light mr    | n Small, brown    |
|           | No water o mi       |                   |
|           | No light o mi       | m                 |
|           | Neither om          |                   |
| Tuesday   | Water + light 10 mm | 10000             |
|           | No water o mi       | n mang