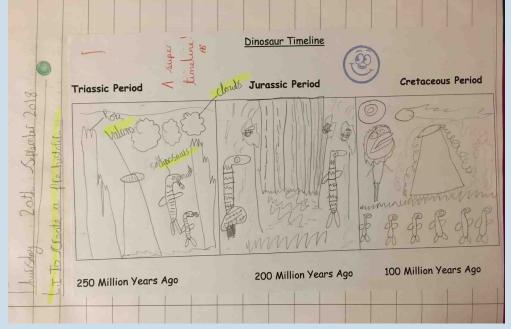

## )\*nosaurs

Year 2

Aufumn 2018

Term 1

We visited West Midlands Safari Park.

We found out lots of amazing facts about dinosaurs!

Which dinosaur do you think had the biggest footprint?

You have sorted plants and animals of