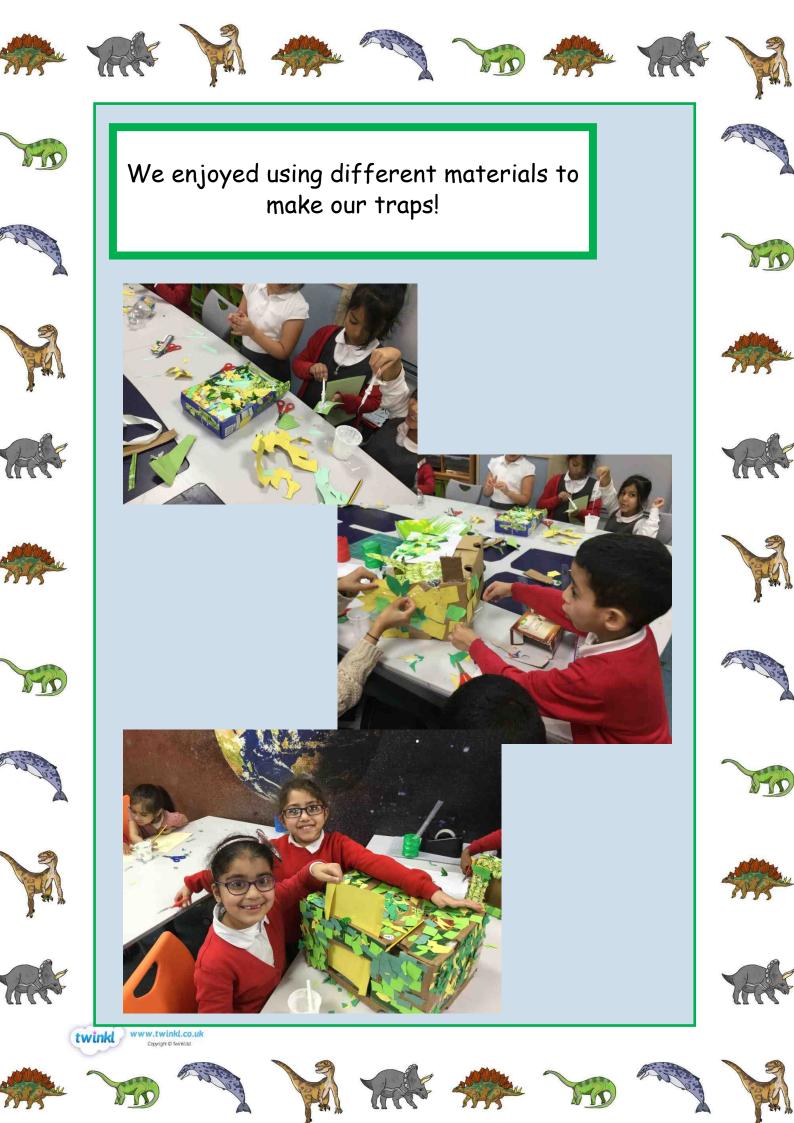

In the Young Engineers we used 'Lego Wedo' to create our own dinosaurs.

We worked with a partner to design our own trap to catch a dinosaur.