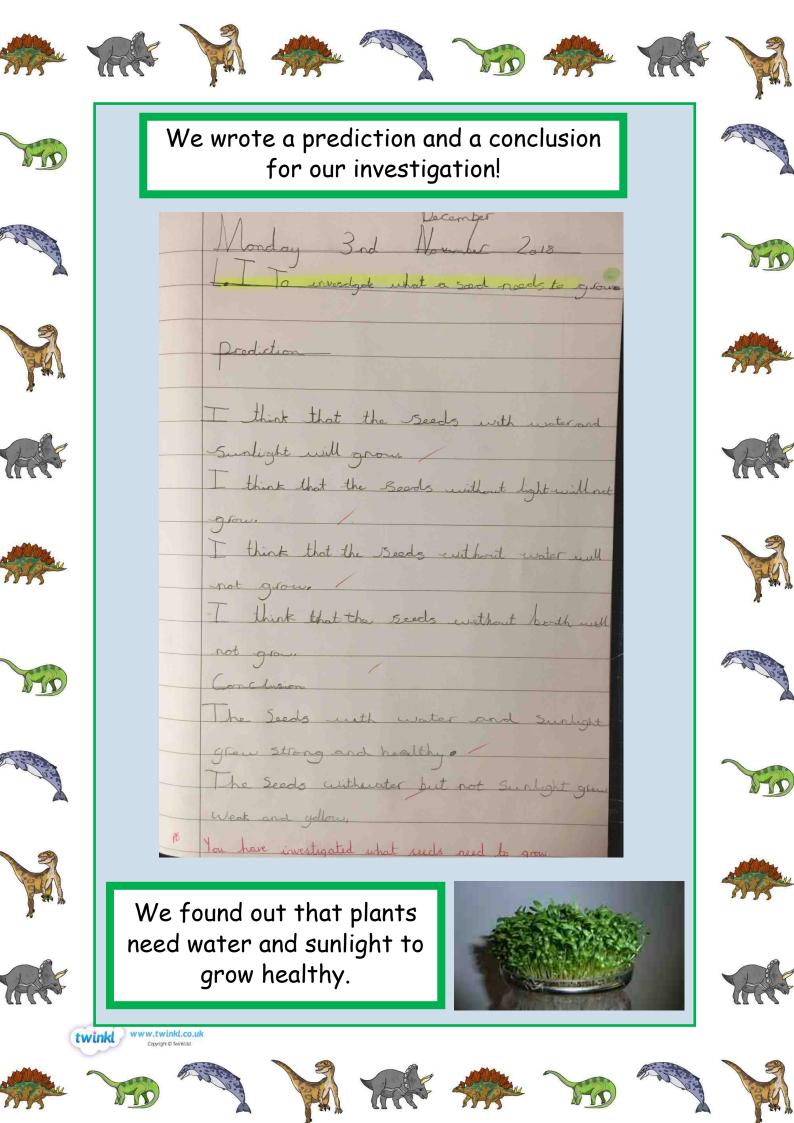

## We investigated what a seed needs to grow!

| Day       | Results             | Observation       |
|-----------|---------------------|-------------------|
| Monday    | Water + light mr    | n Small, brown    |
|           | No water o mi       |                   |
|           | No light o mi       | m                 |
|           | Neither om          |                   |
| Tuesday   | Water + light 10 mm | 10000             |
|           | No water o mi       | n mange from      |
|           | No light 5 mi       |                   |
|           | Neither 0 mr        | n                 |
| Wednesday | Water + light 25mm  | n Growing green   |
|           | No water o mr       | n No growth       |
|           | No light 8 mi       | n OTowing yellow  |
|           | Neither mr          | 1.0 glown         |
|           | Water + light 35 mm |                   |
|           | No water omi        |                   |
|           | Neither mr          | yallow othat thin |
| Friday    | Water + light 60 mm | INO BIOTIES       |
|           | No water 0 mr       |                   |
|           | No light 40 mi      |                   |
|           | Neither o mr        | n No crouth       |
| Monday    | Water + light mn    | n Grown talland   |
|           | No water mr         | n No grouth       |
|           | No light mr         | m day tall but we |