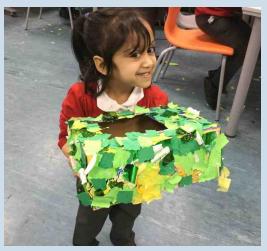

In the Young Engineers we used 'Lego Wedo' to create our own dinosaurs.

We worked with a partner to design our own trap to catch a dinosaur.