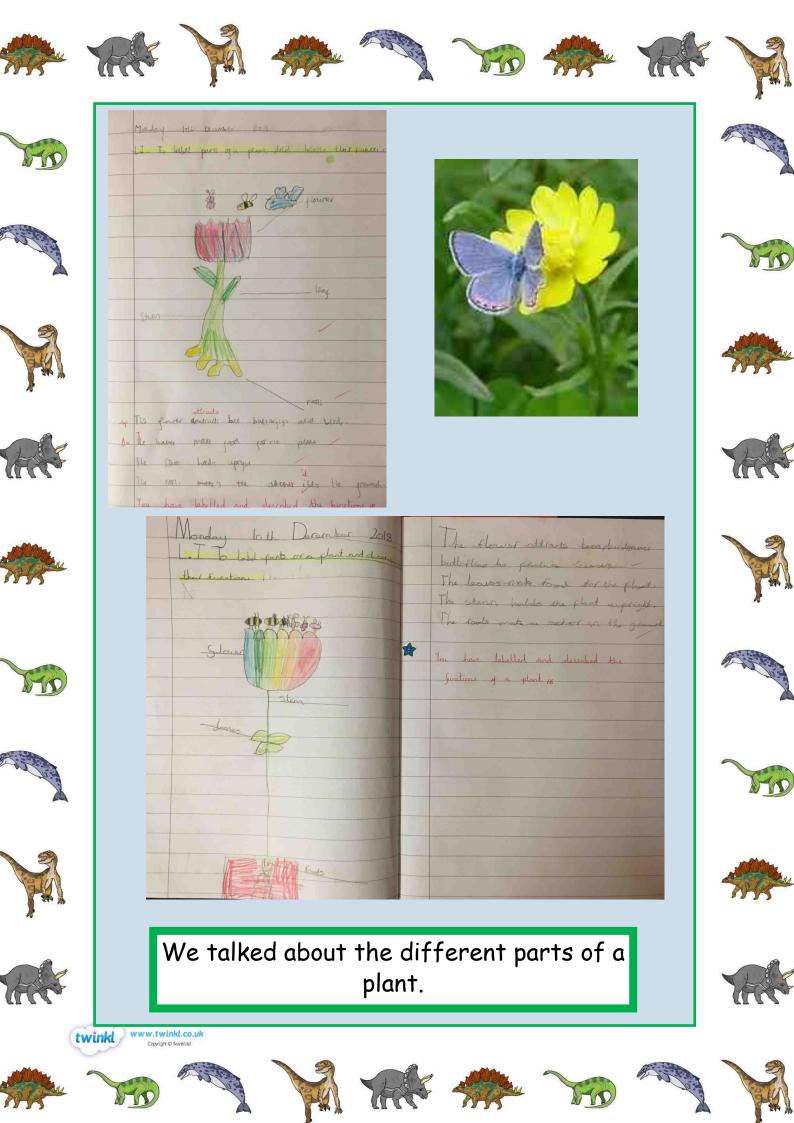

sday | Water + light 25mm  | n Growing green   |
|           | No water o mr       | n No growth       |
|           | No light 8 mi       | n OTowing yellow  |
|           | Neither mr          | 1.0 glown         |
|           | Water + light 35 mm |                   |
|           | No water omi        |                   |
|           | Neither mr          | yallow othat thin |
| Friday    | Water + light 60 mm | INO BIOTIES       |
|           | No water 0 mr       |                   |
|           | No light 40 mi      |                   |
|           | Neither o mr        | n No crouth       |
| Monday    | Water + light mn    | n Grown talland   |
|           | No water mr         | n No grouth       |
|           | No light mr         | m day tall but we |































































In the Young Engineers we used 'Lego Wedo' to create our own dinosaurs.











































We worked with a partner to design our own trap to catch a dinosaur.