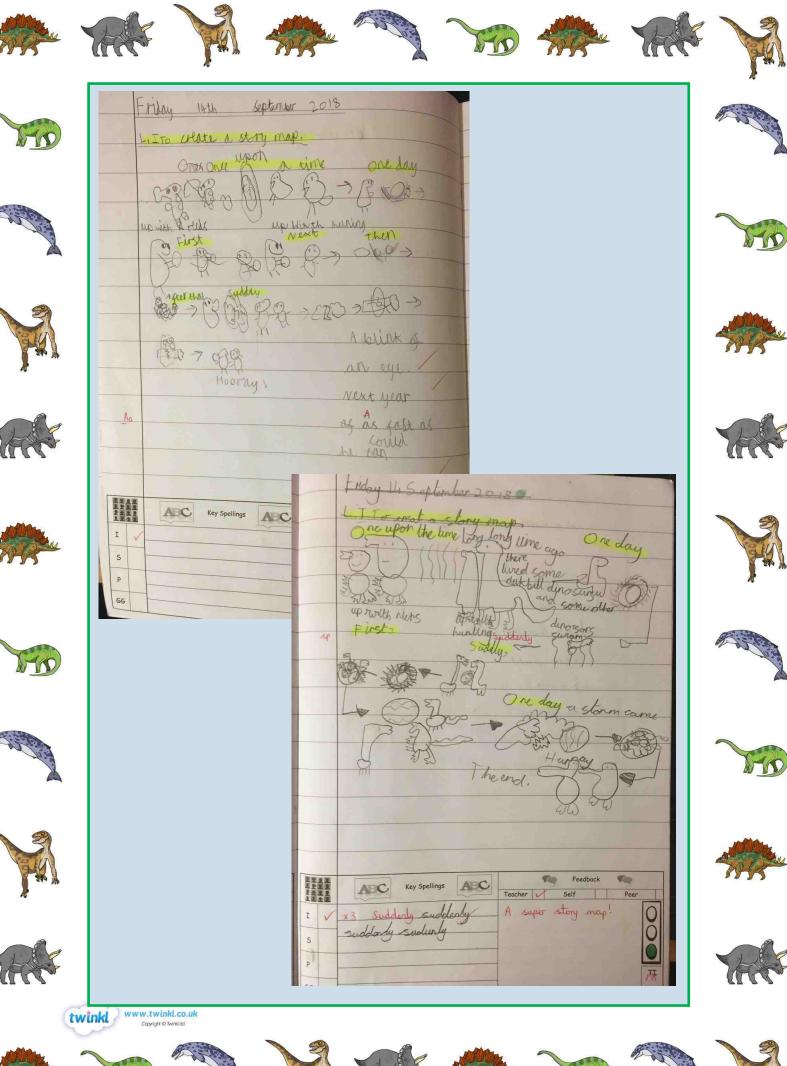

## )\*nosaurs

Year 2



Aufumn 2018

Term 1



We visited West Midlands Safari Park.







We found out lots of amazing facts about dinosaurs!



















































































































Which dinosaur do you think had the biggest footprint?























































































































































You have sorted plants and animals of

























## We investigated what a seed needs to grow!

| Day       | Results             | Observation       |
|-----------|---------------------|-------------------|
| Monday    | Water + light mr    | n Small, brown    |
|           | No water o mi       |                   |
|           | No light o mi       | m                 |
|           | Neither om          |                   |
| Tuesday   | Water + light 10 mm | 10000             |
|           | No water o mi       | n mange from      |
|           | No light 5 mi       |                   |
|           | Neither 0 mr        | n                 |
|