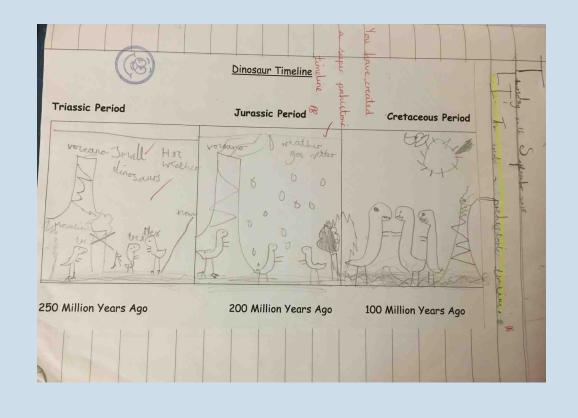

## )\*nosaurs

Year 2

Aufumn 2018

Term 1

We visited West Midlands Safari Park.

We found out lots of amazing facts about dinosaurs!

Which dinosaur do you think had the biggest footprint?

You have sorted plants and animals of