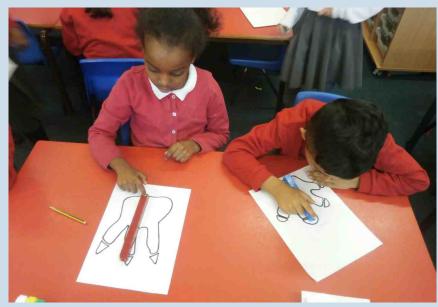

## )\*nosaurs

Year 2

Aufumn 2018

Term 1

We visited West Midlands Safari Park.

We found out lots of amazing facts about dinosaurs!

Which dinosaur do you think had the biggest footprint?

You have sorted plants and animals of