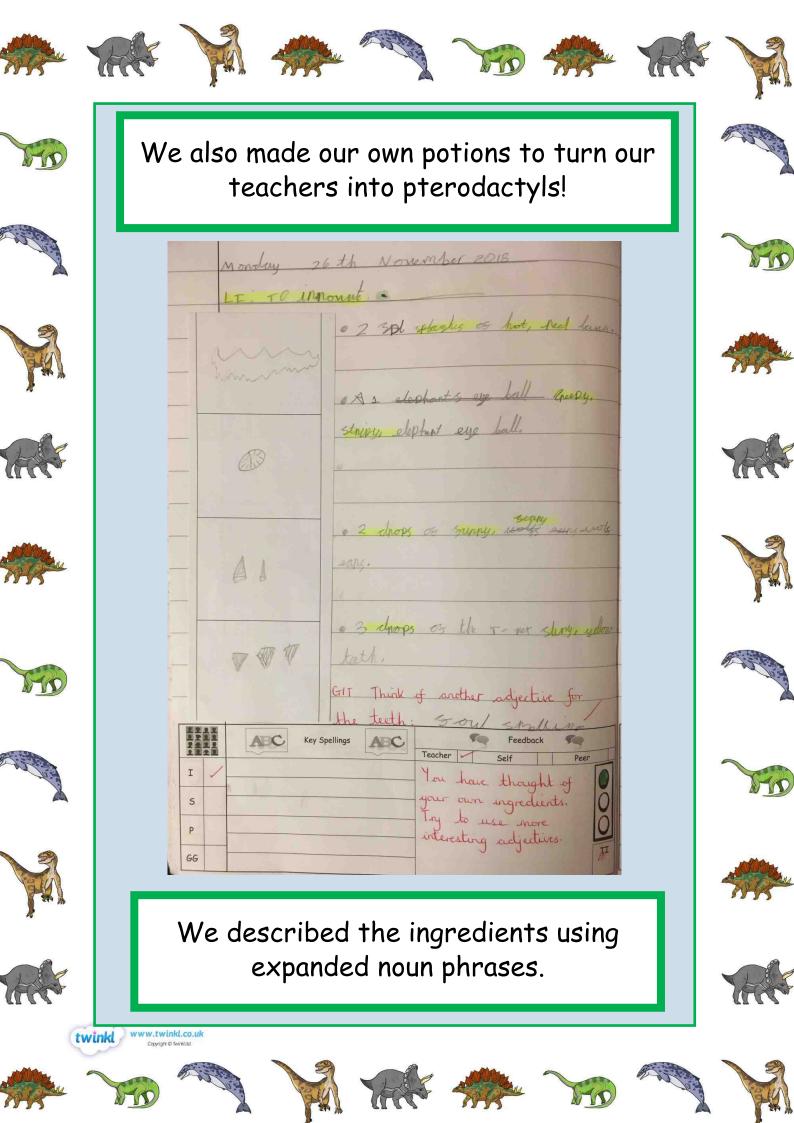

## )\*nosaurs

Year 2



Aufumn 2018

Term 1



We visited West Midlands Safari Park.







We found out lots of amazing facts about dinosaurs!



















































































































Which dinosaur do you think had the biggest footprint?























































































































































You have sorted plants and animals of

























## We investigated what a seed needs to grow!

| Day       | Results             | Observation       |
|-----------|---------------------|-------------------|
| Monday    | Water + light mr    | n Small, brown    |
|           | No water o mi       |                   |
|           | No light o mi       | m                 |
|           | Neither om          |                   |
| Tuesday   | Water + light 10 mm | 10000             |
|           | No water o mi       | n mange from      |
|           | No light 5 mi       |                   |
|           | Neither 0 mr        | n                 |
| Wednesday | Water + light 25mm  | n Growing green   |
|           | No water o mr