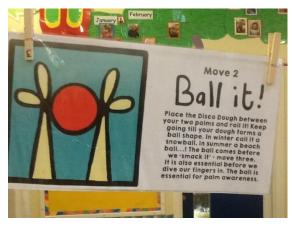

These are the main exercises included in the dough disco hand strengthening scheme. You can use the play dough in your pot to practise them.

We have also included links to dough disco videos that can be accessed via You Tube.