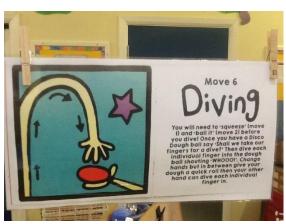

These are the main exercises included in the dough disco hand strengthening scheme. You can use the play dough in your pot to practise them.

We have also included links to dough disco videos that can be accessed via You Tube.