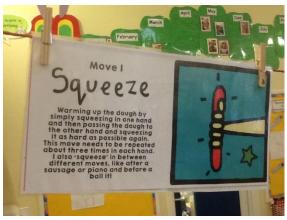

These are the main exercises included in the dough disco hand strengthening scheme. You can use the play dough in your pot to practise them.

We have also included links to dough disco videos that can be accessed via You Tube.