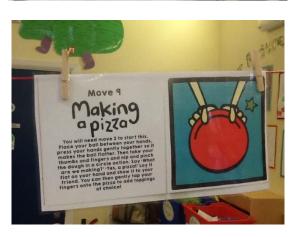

These are the main exercises included in the dough disco hand strengthening scheme. You can use the play dough in your pot to practise them.

We have also included links to dough disco videos that can be accessed via You Tube.